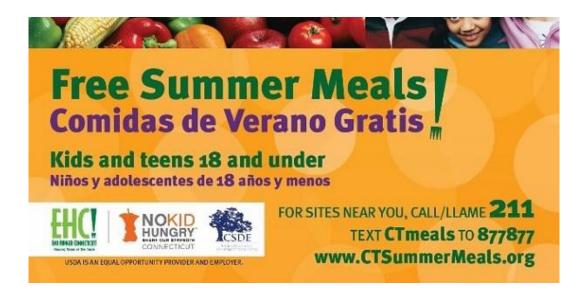

## FOOD NEWS!

A complete breakfast includes; Whole Grain based Entrée, Milk,
Fruit and/or 100% Fruit Juice.
Reduced Sugar Whole Grain Cereals are available in addition to the

Reduced Sugar Whole Grain Cereals are available in addition to the daily offering.

What does a complete hot lunch include?
Grain, meat/meat alternate, vegetable, fruit & milk

Students are encouraged to select all 5 components!

A meal is considered complete is 3 out of 5 food groups are present on the tray, including a serving of fruit.